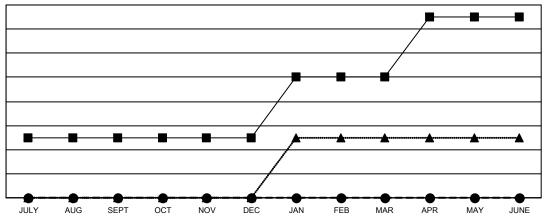

## Multiple District 43

**LOCATION: KENTUCKY** 

| Clubs         |               |             |               | Members               |                          |                         |                                                    |  |
|---------------|---------------|-------------|---------------|-----------------------|--------------------------|-------------------------|----------------------------------------------------|--|
|               | RESULTS FOR   | R 2020-2021 |               | RESULTS FOR 2020-2021 |                          |                         |                                                    |  |
| QUARTER       | NEW CLUB GOAL | NEW CLUBS   | DROPPED CLUBS | QUARTER ME            | EMBER GROWTH NET<br>GOAL | MEMBER GROWTH<br>ACTUAL | DROPPED<br>MEMBERS ACTUAL<br>(including transfers) |  |
| JULY/AUG/SEPT | 1             | 0           | 1             | JULY/AUG/SEPT         | - 20                     | 42                      | 77                                                 |  |
| OCT/NOV/DEC   | 0             | 0           | 0             | OCT/NOV/DEC           | 15                       | 57                      | 131                                                |  |
| JAN/FEB/MAR   | 1             | 0           | 0             | JAN/FEB/MAR           | 15                       | 0                       | 0                                                  |  |
| APR/MAY/JUNE  | 1             | 0           | 0             | APR/MAY/JUNE          | 5                        | 0                       | 0                                                  |  |

## GOALS AND ACTUAL NEW CLUBS CUMULATIVE

-■- CURRENT YEAR GOALS FOR NEW CLUBS

- CURRENT YEAR ACTUAL NEW CLUBS

▲ - LAST YEAR ACTUAL NEW CLUBS