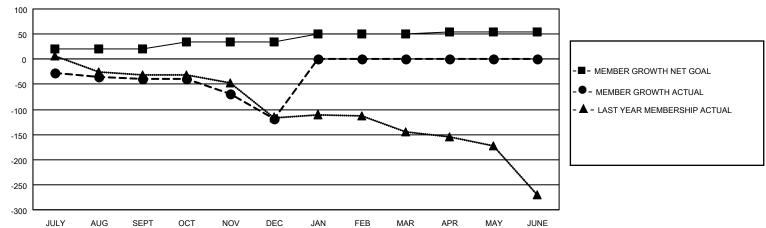

## Multiple District 43

**LOCATION: KENTUCKY** 

| Clubs         |               |             |               | Members               |                          |                         |                                                    |  |
|---------------|---------------|-------------|---------------|-----------------------|--------------------------|-------------------------|----------------------------------------------------|--|
|               | RESULTS FOR   | R 2020-2021 |               | RESULTS FOR 2020-2021 |                          |                         |                                                    |  |
| QUARTER       | NEW CLUB GOAL | NEW CLUBS   | DROPPED CLUBS | QUARTER ME            | EMBER GROWTH NET<br>GOAL | MEMBER GROWTH<br>ACTUAL | DROPPED<br>MEMBERS ACTUAL<br>(including transfers) |  |
| JULY/AUG/SEPT | 1             | 0           | 1             | JULY/AUG/SEPT         | - 20                     | 42                      | 77                                                 |  |
| OCT/NOV/DEC   | 0             | 0           | 0             | OCT/NOV/DEC           | 15                       | 57                      | 131                                                |  |
| JAN/FEB/MAR   | 1             | 0           | 0             | JAN/FEB/MAR           | 15                       | 0                       | 0                                                  |  |
| APR/MAY/JUNE  | 1             | 0           | 0             | APR/MAY/JUNE          | 5                        | 0                       | 0                                                  |  |

## GOALS AND ACTUAL MEMBERS CUMULATIVE

| DROPPED CLUBS: 1  DROPPED MEMBERS |     | 41 CLUBS OF 159 ADDED 1 OR MORE<br>NEW MEMBERS | GENDER DIS<br>MALE<br>FEMALE | 2,522 (66.75%)<br>1,256 (33.25%) |     |
|-----------------------------------|-----|------------------------------------------------|------------------------------|----------------------------------|-----|
| DECEASED                          | 33  | CLICK HERE FOR CUMULATIVE                      | TOTAL FAMILY UNIT MEMBERS    |                                  | 780 |
| CLUB CANCELLED 7 OTHER 168        |     | MEMBERSHIP DATA                                | FAMILY MEMBERS PAYING HALF   |                                  | 401 |
| TOTAL                             | 208 |                                                | DOES                         |                                  |     |